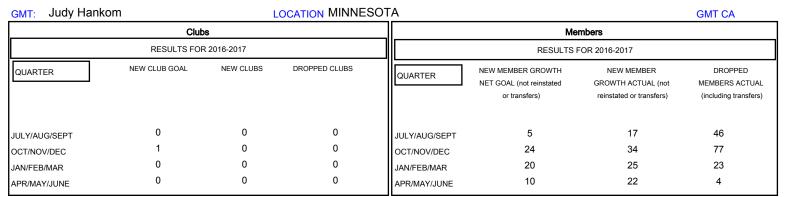

## MONTHLY MEMBERSHIP PROGRESS REPORT

District 5M 1

Results as of: 4/30/2017

| DROPPED CLUBS: 0  DROPPED MEMBERS |     | 32 CLUBS OF 51 ADDED 1 OR MORE NEW MEMBERS | GENDER DISTRI<br>MALE<br>FEMALE | BUTION<br>1,410 (76.42%)<br>435 (23.58%) |     |
|-----------------------------------|-----|--------------------------------------------|---------------------------------|------------------------------------------|-----|
| DECEASED                          | 18  | CLICK HERE FOR CUMULATIVE  MEMBERSHIP DATA | TOTAL FAMILY UNIT MEMBERS       |                                          | 317 |
| CLUB CANCELLED                    | 0   |                                            | FAMILY MEMBERS PAYING HALF DUES |                                          | 101 |
| OTHER                             | 132 |                                            |                                 |                                          | 161 |
| TOTAL                             | 150 |                                            | 5020                            |                                          |     |