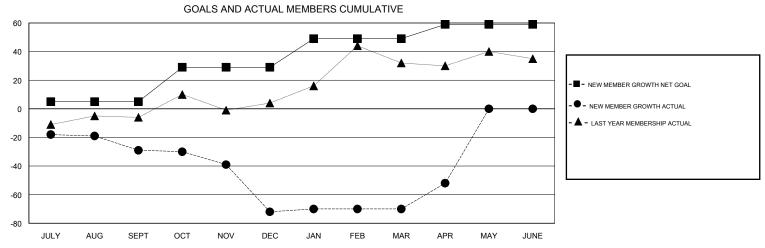

## MONTHLY MEMBERSHIP PROGRESS REPORT

District 5M 1

Results as of: 4/30/2017

| DROPPED CLUBS: 0  DROPPED MEMBERS |     | 32 CLUBS OF 51 ADDED 1 OR MORE NEW MEMBERS | GENDER DISTRI<br>MALE<br>FEMALE | BUTION<br>1,410 (76.42%)<br>435 (23.58%) |     |
|-----------------------------------|-----|--------------------------------------------|---------------------------------|------------------------------------------|-----|
| DECEASED                          | 18  | CLICK HERE FOR CUMULATIVE  MEMBERSHIP DATA | TOTAL FAMILY UNIT MEMBERS       |                                          | 317 |
| CLUB CANCELLED                    | 0   |                                            | FAMILY MEMBERS PAYING HALF DUES |                                          | 101 |
| OTHER                             | 132 |                                            |                                 |                                          | 161 |
| TOTAL                             | 150 |                                            | 5020                            |                                          |     |